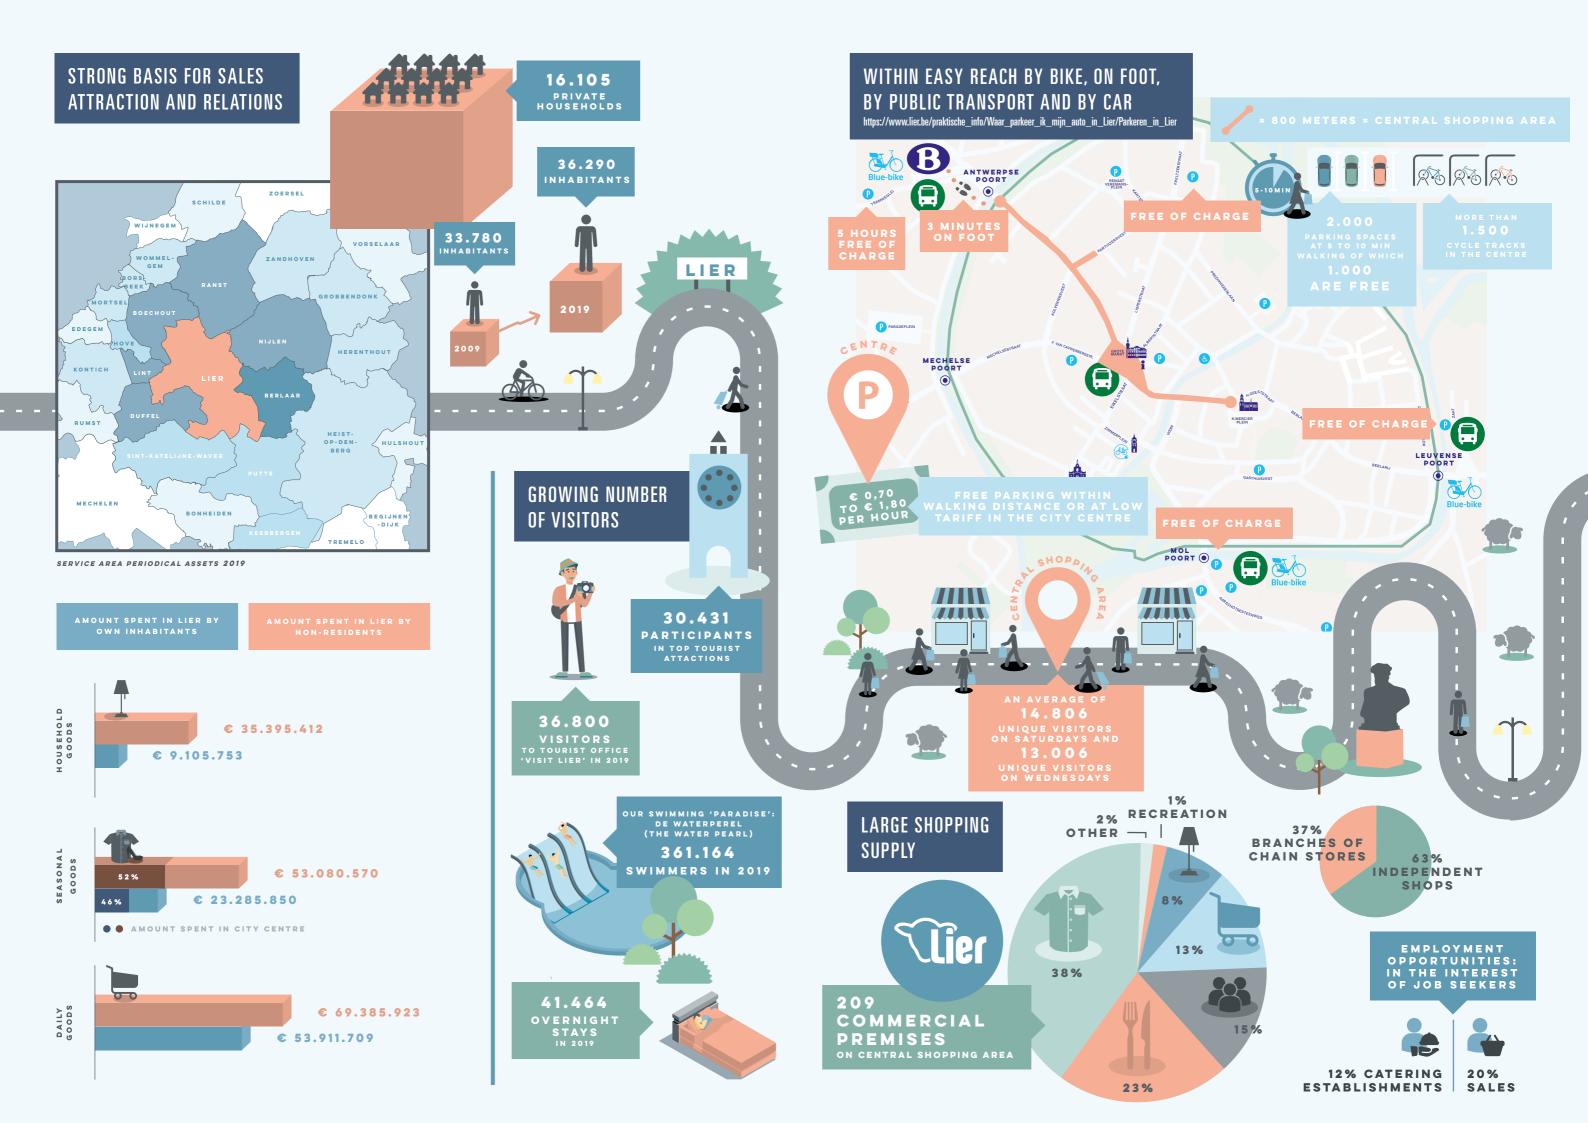

# ASSETS FOR SHOPPING AND CATERING ESTABLISHMENTS IN LIER

### PLEASANT SHOPPING AND RESIDENCE AREA

LIER OCCUPIES A FAVOURABLE **POSITION IN SALES RELATIONS** AND IN SALES ATTRACTION. THE SYNERGY BETWEEN FLOURISHING CATERING ESTABLISHMENTS AND **TOURIST AND RECREATION SERVICES NESTLED IN GREEN ENVIRONMENTS,** CREATES A SURPLUS VALUE FOR THE RETAIL TRADE IN THIS BEAUTIFUL TOWN ALONG THE NETE RIVER.

LIER CONTINUOUSLY LOOKS FOR WAYS TO ESTABLISH HER DISTINCTIVE CAPACITIES TOGETHER WITH SEVERAL STAKEHOLDERS IN THE RETAIL SCENERY. THANKS TO ATTRACTIVE BRANCH DYNAMICS IN THE COMMERCIAL SYSTEM LIER EXCELS IN AUTHENTICITY AND CONVIVIALITY. "PALLIETEREN" (ENJOYING NATURE AS EXEMPLIFIED BY OUR LITERARY FOLK HERO PALLIETER) HAS ORIGINATED IN

LIER, AS THIS CITY IS A CRADLE OF GENUINE ENJOYMENT. WHETHER YOU ARE AN OWNER, AN INVESTOR, A REAL ESTATE OR EXPANSION MANAGER, THE TOWN OF LIER HAS EXQUISITE ASSETS ON OFFER FOR YOUR PLACE OF BUSINESS. ALL OF THESE CAN BE EXPLORED IN THIS INFOGRAPHIC.